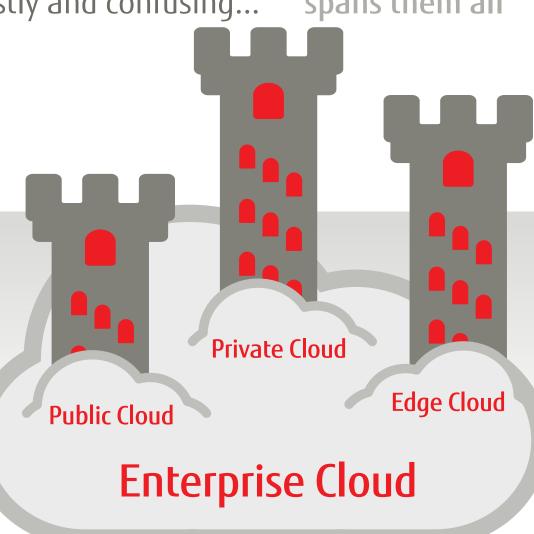

Managing across different clouds can be costly and confusing... Better to go with an enterprise cloud that spans them all

■ Ramp across private, public and edge clouds fast ■ Reduce storage costs

Take the easy way with **multi-cloud capable** PRIMEFLEX for Nutanix Enterprise Cloud: